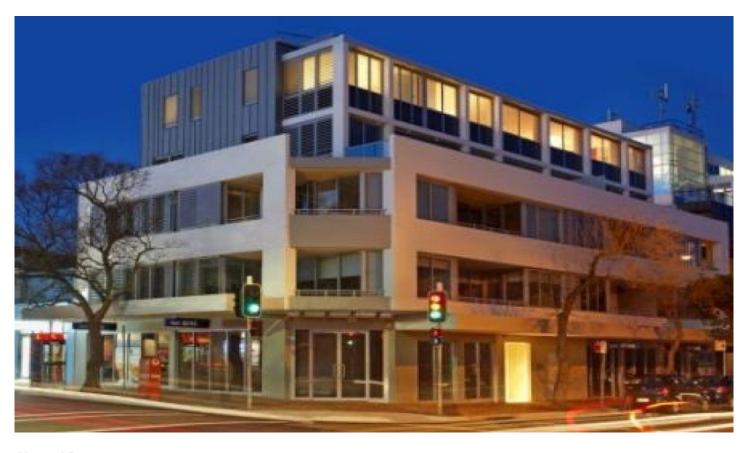

## **Neutral Bay**

Baie Retail

Situated on the highly prominent corner of Wycombe Road & Yeo Street (50m to bustling Military Road)

This is truly a rare offering the property features

- Access to grease trap and exhaust
- Join brand new Thai rest opening early 2011 (stca)
- 89 sqm
- High exposure
- Trade demographic in Sydney's elite
- Will suit food, fashions and professional areas (stca)
- Easy Loading Access in Military Lane
- Located next to the hugely popular southern side Woolworths
- Easy customer parking in Wycombe Road with 2hr free parking in Woolworths
- All shops have disabled toilet