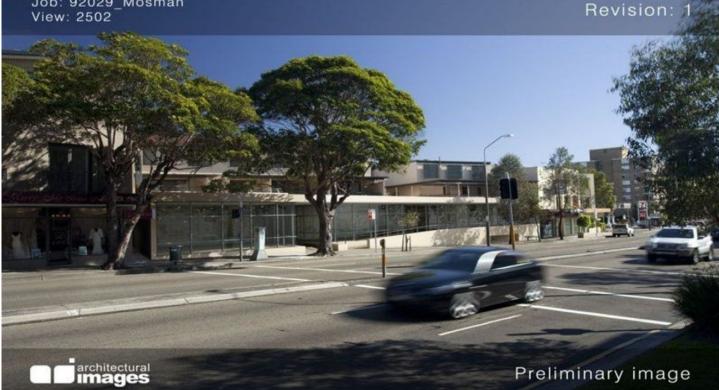

## Lots 22 &/148-152 Spit Road MOSMAN NSW

FOR SALE

A unique property combining two adjoining lots with a total NLA of 175sqm.

DA has been approved for buildings works. These works will potentially increase the size of the property to 199.75sqm.

With plenty of shopper parking and excellent exposure to Spit Road, this represents a great opportunity for owner occupiers to capitalize on this great property at an affordable price.

Can be sold in one line or smaller units:

Lot 22: 69sqm Lot 26: 106sqm 175sqm (over 2 titles) Size: Parking: 2 Spaces (1 on each title)

For inspections:

Kieran Bourke- 0417 418 007 kieran@dorancommercial.com.au

Visit our website www.dorancommercial.com.au