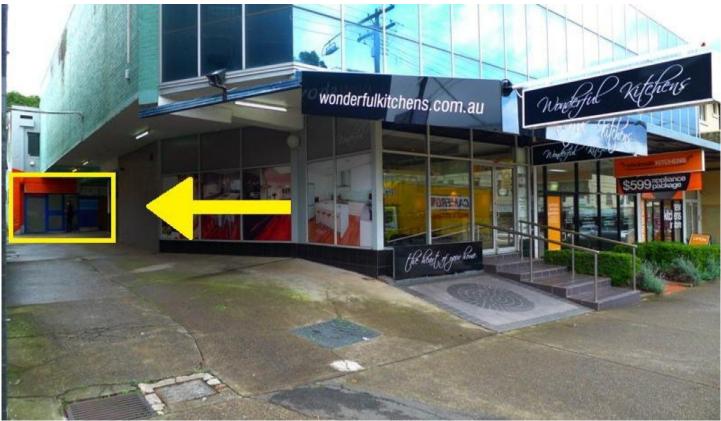

## **100 Penshurst Street Willoughby NSW**

Located on the Penshurst St Willoughby Strip, this shop offers an outstanding location for any Kitchen, Bathroom or, Homemaker operation, whilst being framed by numerous other high quality operators.

Features Include:

- -100sqm
- -Parking Available
- -Ground Floor Exposure
- -Potent Passing Trade

-Nestled in a established homemaker strip. Will suit kitchens,bathrooms,tiles,medical and many other users