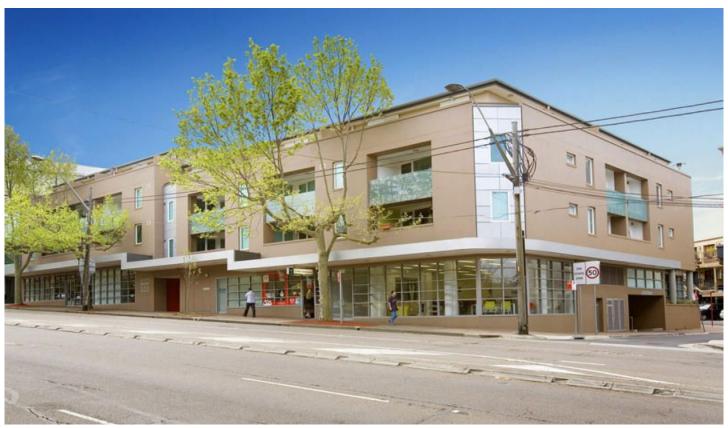

## 5/333 Pacific Highway Crows Nest NSW

This stunningly priced ground floor premises is strategically situated in the middle of the North Sydney and Crows Nest business hubs.

Only rarely does such a sought after office/showroom enter the market in this lower price range.

## Advantages include:

- \* 71 sqm
- \* 1 undercover security car space
- \* Tenants will benefit from an outstanding work environment
- \* Functional building with savvy common areas
- \* Office fit out in place
- \* Investors will benefit from a low sale price and strong rental return