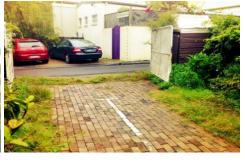

## 127 Military Road NEUTRAL BAY NSW

- Great exposure onto Military Road
- Huge amounts of passing trade
- Mezzanine Storage area
- Post office and Specsavers are close neighbours
- Rare garden area at rear
- High Čeilings
- 2 Parking spaces on site
- Council carpark @ rear of property
- Will suit many uses (stca)- beauty, hairdressing, fashion, medical, food, bars and many more