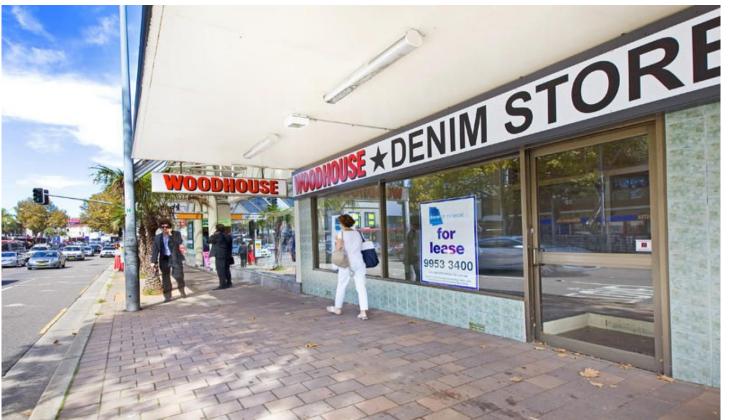

## 127 Military Road NEUTRAL BAY NSW

- Great exposure onto Military Road
- Huge amounts of passing trade
- Mezzanine Storage area
- Post office and Specsavers are close neighbours
- Rare garden area at rear
- High Čeilings
- 2 Parking spaces on site
- Council carpark @ rear of property
- Will suit many uses (stca)- beauty, hairdressing, fashion, medical, food, bars and many more

For any further details or to inspect please contact -

Tom Doran (T) 9953 3400

(E) tom@dorancommercial.com.au

**Building Size**: 133 sqm **Land Size**: 133 sqm

View: https://www.dorancommercial.com.au/le

ase/nsw/north-shore-lower/neutral-bay/c