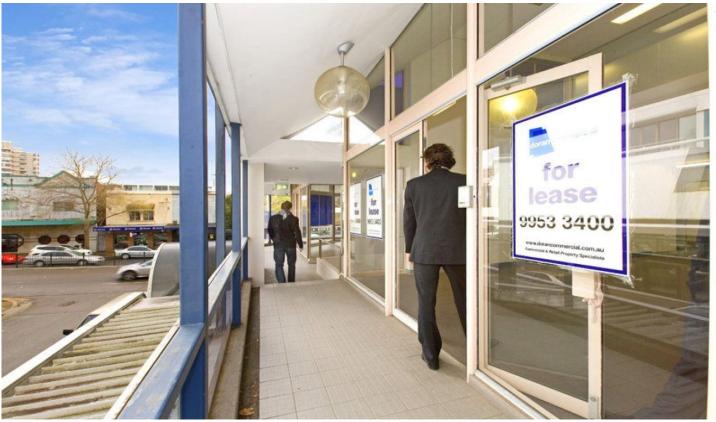

## **Neutral Bay**

A gem of an office space in the heart of Neutral Bay this space is just seconds from the Post Office, Banks, and essential to every business Cafes, Wine Bars and Restaurants making it a perfect option for Commercial, Creative and Medical Operators.

Other Features Include:

- -103sqm
- -1 Car Space Included (NO PARKING LEVIES)
- -Outstanding Exposure
- -Kitchen and Bathroom Facilities
- -High Ceilings
- -Great Natural Light

For any further details or to inspect please contact: