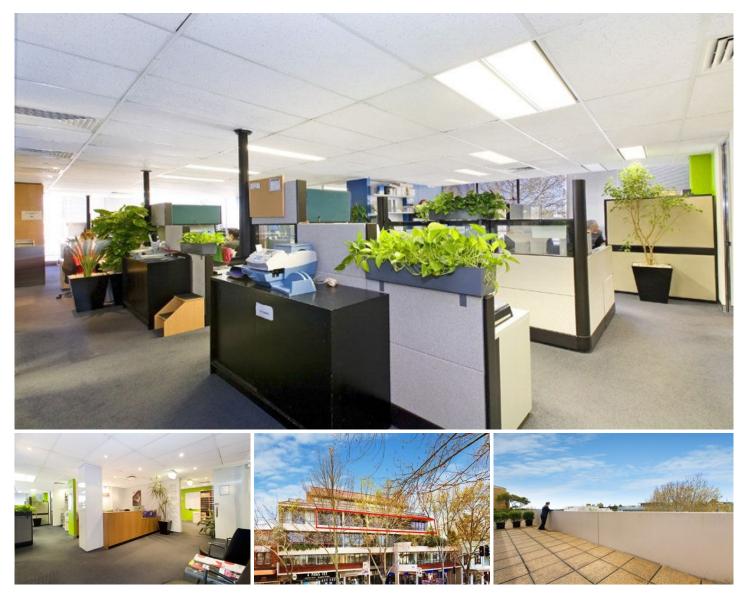

## 154-158 Military Road NEUTRAL BAY NSW

Priced to sell

"For those looking for lifestyle corporate offices with style and accessibility in the heart of the North Shore's Café Society.

Centrally Located in one of Neutral Bay's finest Commercial buildings "East Lynne" features:

• A rare larger strata of 305sqm with potential for 8 CAR SPACES

• Huge wrap-around balconies with abundant natural light and pleasant outlook.

Sophisticated fitout with kitchenette and generous ٠ boardroom

• Close to Banks, Post Office, fashion Shops and Neutral Bay's 22 Cafes and 44 Restaurants.