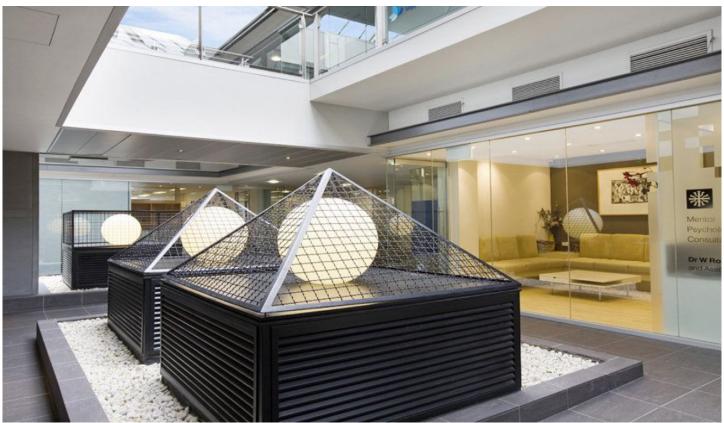

## 204+205/40 Yeo Street Neutral Bay NSW

"Neutral Bays Benchmark Commercial Office Strata Building, the Ascent Building offers Style, Class and Accessibility within the cosmopolitan Lower North Shore Area"

The 'Ascent' Building features:

- -A generously sized office Strata of 279sqm with 4 Car Spaces
- -Smaller Suites Available from 120sqm 159sqm
- -Sophisticated fit out with kitchenette, generous boardroom, and sought after shower facility
- -Close to Major banks, post office, fashion shops, Wine Bars and Neutral Bay's 22 cafes and 44 restaurants
- -Secure commercial lift access
- -Will Suit Commercial, Medical, Creative, Financial, Etc.