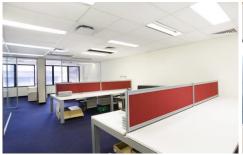

This Office Space Features

- -120sqm with 3 Car Spaces
- -Flexible Fitout with Offices and open plan work areas
- -Close to Major banks, post office, fashion shops, Wine Bars and Neutral Bay's 22 cafes and 44 restaurants
- -Secure commercial lift access
- -Will Suit Commercial, Medical, Creative, Financial, Etc.