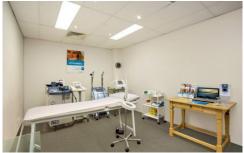

Features Include:

- -90sqm
- -Functional fit-out in place with reception and treatment/consulting rooms
- -Internal kitchen and bathroom facilities
- -Signage exposure to main-street

For any further details or to inspect please contact