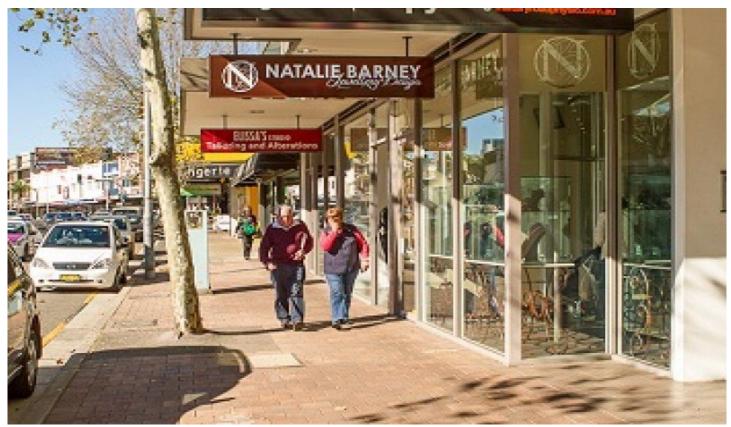

## 4/143 Military Road Neutral Bay NSW

On rarely does a retail investment of such quality enter the market.

- 80sqm (approx) ground floor Jeweler
- The business has been in Neutral Bay for well over 20 years (formerly as Deborah Windfeild Jewlery)
- Prime position nestled in between the Post Office & The Commonwealth Bank with abundant passing trade
- 5 + 5 year commercial Lease Commenced April 2012
- CPI increases annually
- Net income of \$62,263 (approx)
- Huge Frontage
- Brand new 'A'Grade fit-out
- Ideal Self-Managed Superfund investment

Price Guide - \$1,000,000 - \$1,100,000 gst exclusive

Inspect - Strictly by appointment

**Building Size**: 76 sqm **Land Size**: 76 sqm

View : https://www.dorancommercial.com.au/sa

le/nsw/north-shore-lower/neutral-bay/co