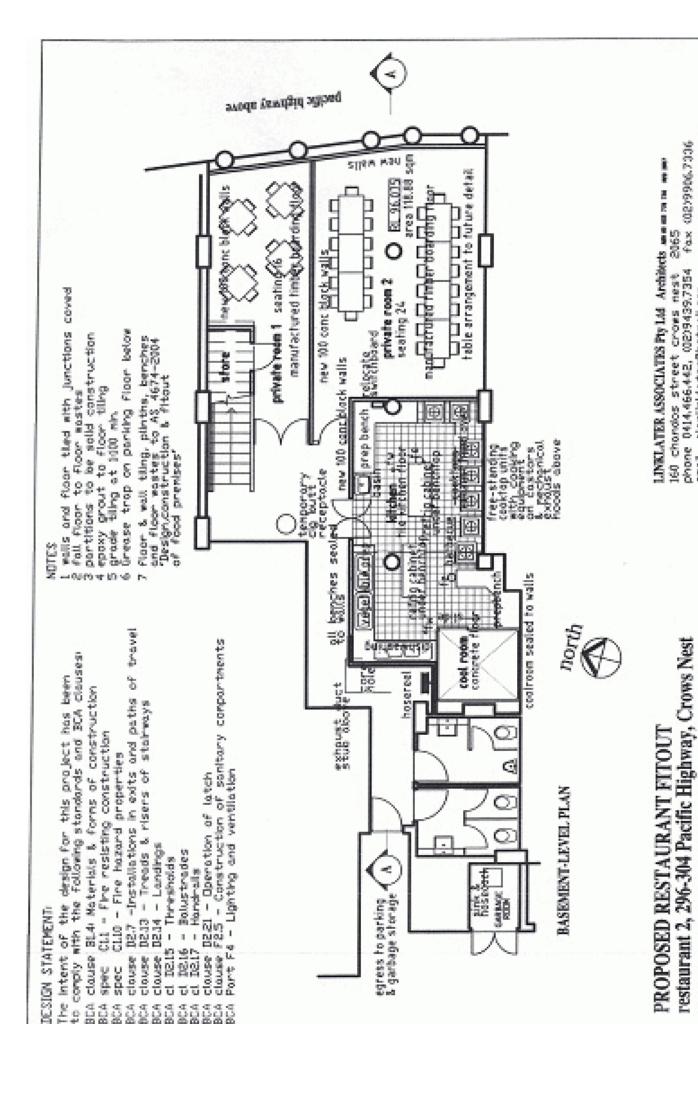

## 2/300 Pacific Highway Crows Nest NSW

Stunning DA approved restaurant is bustling dining precinct.

- -Dining and function area
- -Beautiful high ceilings
- -Great passing trade
- -Exhaust, grease trap & cool room in place
- -Next to the much lauded HaNa Ju-Rin Japanese restaurant
- -Parking space + loading area

Call Tom Doran 0407 928 324 or email tom@dorancommercial.com.au

**Building Size**: 200 sqm **Land Size**: 200 sqm

View : https://www.dora

: https://www.dorancommercial.com.au/le ase/nsw/north-shore-lower/crows-nest/c