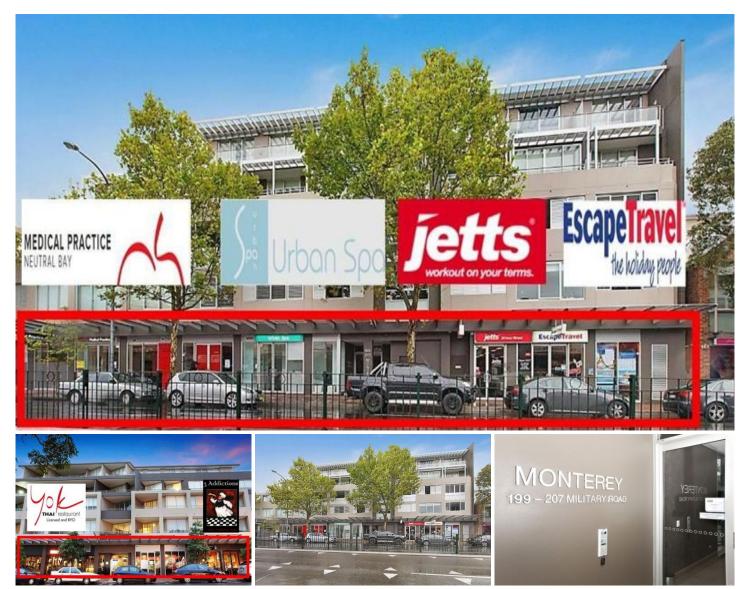

## 199-207 Military Rd/4 Rangers Road Neutral Bay NSW

2 Stunning Retail Strips for Auction a perfect addition to any portfolio with such high quality tenants in place including

## 5 Retail Shops on Military Rd

? Neutral bay Medical Practice- Operated by long established Neutral Bay Medical operator

? Escape Travel - Part of The flight Centre brand with over 100 stores Australia Wide

? Jetts Fitness - National 24/7 Gym tenant with 190 Sites in Australia.

? Urban Day Spa - Statewide operator in NSW with 10 Salons

Total Area: 788m2 Car Spaces: 8

## Building Size : 1171 sqm Land Size

View

- : 1171 sqm

: https://www.dorancommercial.com.au/sa le/nsw/north-shore-lower/neutral-bay/co mmercial/retail/5882759

**Rick Doran** 02 9953 3400