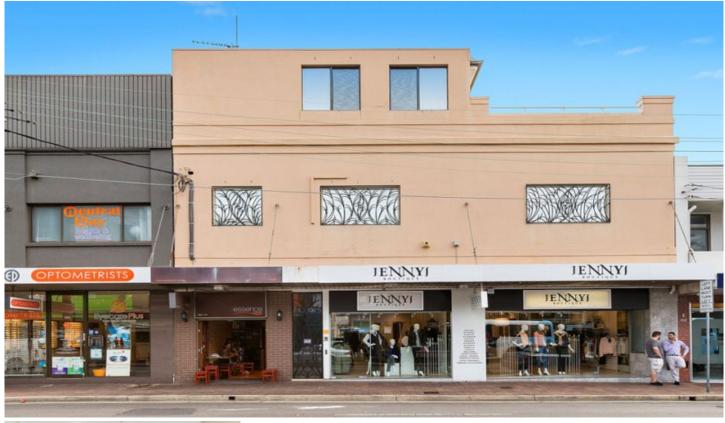

## 148 Wycombe Road Neutral Bay NSW

Situated in the heart of Neutral Bay, this property features a refined office presence with its high ceilings, good natural lighting, and easy walk up access off Wycombe Road to the office suite.

The first floor office space comprises of a large open plan area, boardroom, two offices, kitchen, bathroom and storage component.

The property is surrounded by a number of retail amenities all within walking distance for staff. Some of these include restaurants, cafes, fashion and design boutiques, supermarkets and pharmacy's.

A short distance to the bus services, allows quick access to the North Sydney and Sydney CBD. This premises offers a great opportunity for any business to be in a beautiful office suite that's situated within a central location. Building Size: 87.5 sqm