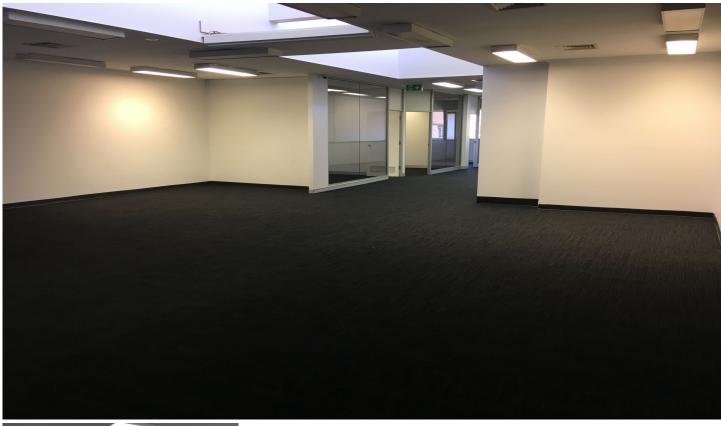

## 51 Willoughby Road Crows Nest NSW

- ? Area: 170sqm approx.
- ? Ground Floor Access
- ? Split System Air conditioning

This premise offers potential tenants the opportunity to occupy a large amount of office space at a cheap rental price. Located in the heart of Crows Nest, this property comprises of an open plan area with two partitioned offices, common bathroom facilities and a kitchen sink. All staff will be within close proximity to bus terminals and St Leonards train stations. Surrounding the premises includes favourable retail amenities such as restaurants, banks, cafes and fashion and design stores. Direct ground floor access off Willoughby Road.