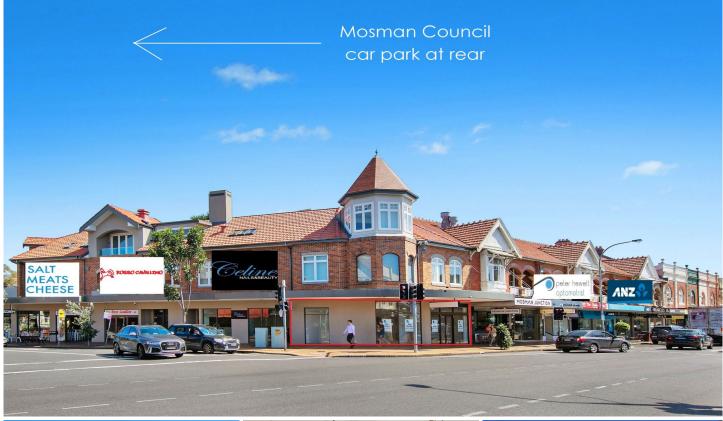

## 1/803 Military Road Mosman NSW

This property represents one of Mosmans most prominent shops on the corner of Military Road & Raglan Street.

- Huge exposure and ample passing trade
- Council car park directly at rear of building
- Surrounded by thriving food, fashion, beauty and medical operators
- Trade demographic in Sydney elite