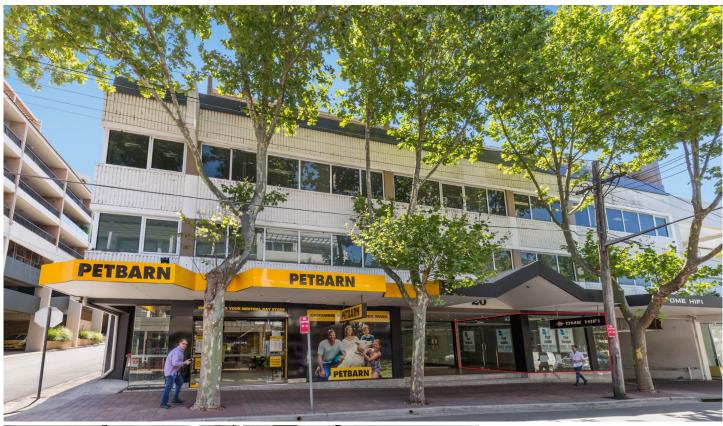

## 20 Young Street Neutral Bay NSW

Owner Occupiers: Owner Occupiers have the ability to lock in their position in Neutral Bay with this central cosmopolitan location that shop 4/20 Young Street Neutral Bay provides.

The Premises: Great front to busy Young Street. The property underwent a new fit out 12 months ago which many uses will be fortunate to benefit from.

Location: The shop is in the centre of Neutral Bay and is conveniently surrounded by banks, offices, food operators, fine dining, fashion stores and numerous other quality Building Size: 152 sqm