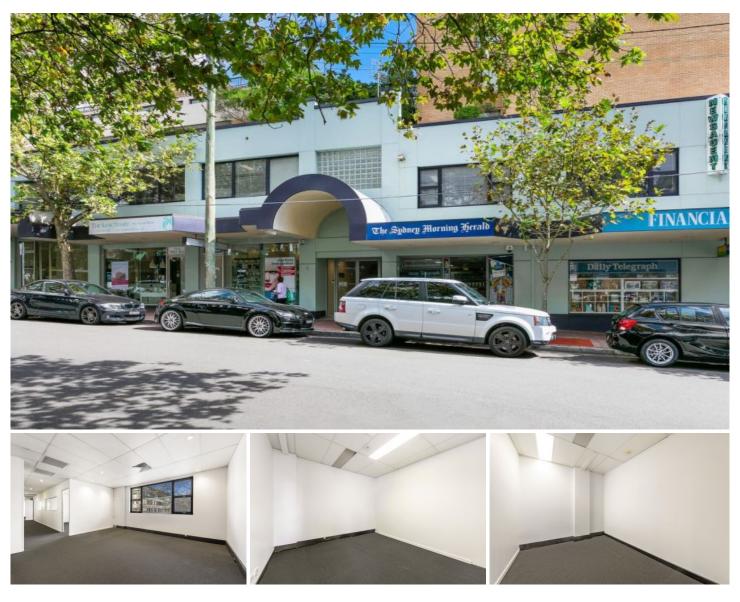

## Level 1/6 Young Street Neutral Bay NSW

Situated in the heart of Neutral Bay's vibrant Young Street.

- Easy access from Young Street
- Easy customer parking in council car park
- High ceiling
- Functional existing fit out with reception, and four small office spaces
- Great Ambiance
- Flexible Lease Terms

For any further details or to inspect please contact:

Jin Ballesteros 02 9953 3400 Jin@dorancommercial.com.au

Michael Hatz

: \$48,000 pa Price Building Size : 138 sqm

View

: https://www.dorancommercial.com.au/le ase/nsw/north-shore-lower/neutral-bay/c ommercial/offices/5883256