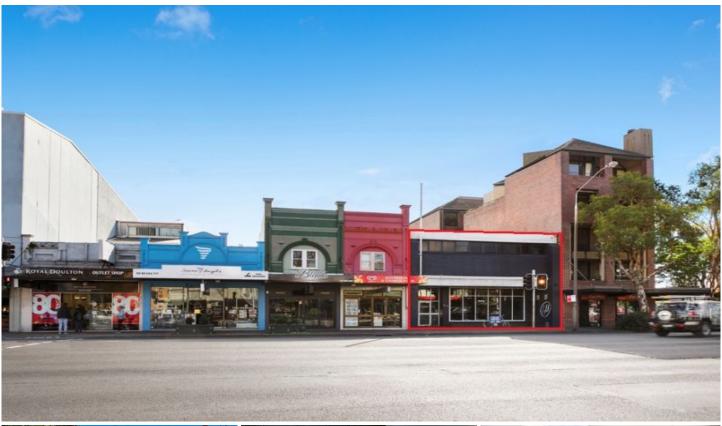

## 398-400 Military Road Cremorne NSW

Another Commercial Property Sold By Tom Doran 0407 928 324

To Suit Developers, Owner Occupiers & Investors

- Vacant freehold property with ample angles and upside
- The existing building is a 2 level prominent building with good exposure to Military Road. It has rear access to Parraween Street. It is significantly underdeveloped in its current format
- Council car park at rear (free 1 1/2 hour parking)
- Previously operating as "The Mayor" which was a wine har

Zoning: B4 mixed use under North Sydney Council

Height limit: 16 metres

Auction Date: Thursday 29th June 2017 (if not sold prior)

**Building Size**: 329 sqm **Land Size**: 329 sqm

View : https://www.dorancommercial.com.au/sa