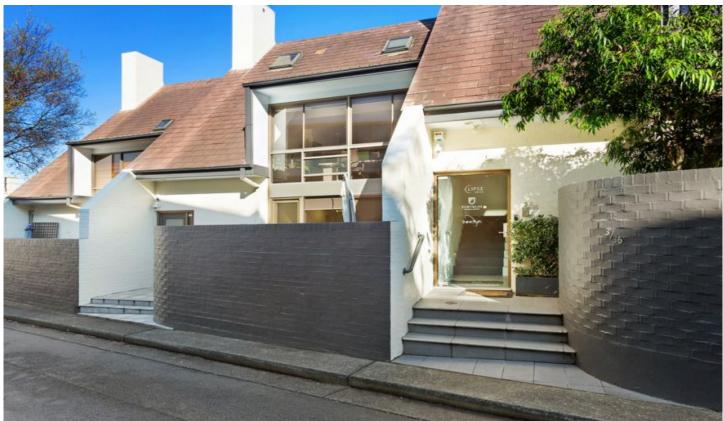

## **Neutral Bay**

Located in a quiet street within Neutral Bay. This unique commercial terrace is the perfect property for a small to medium sized company, looking for an exclusive and rare work space.

- 170 sqm (approx.)
- Two private entertaining courtyards
- Cathedral like ceilings with excellent natural light throughout.
- Located close to Neutral Bay's shopping & entertainment precinct.
- Two/three secure basement car spaces.
- Air-conditioning on all three levels.