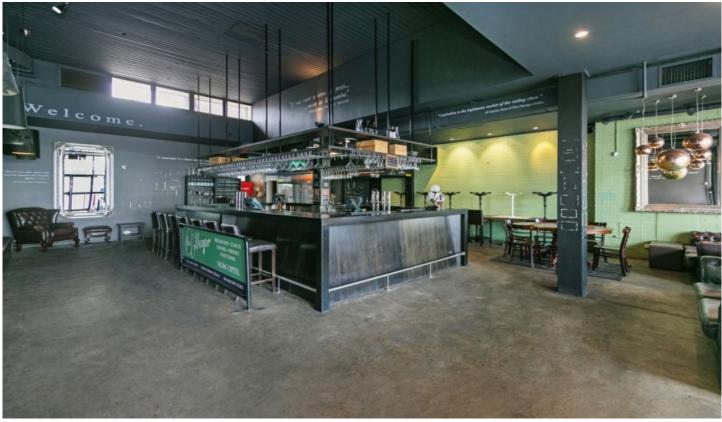

## 398 - 400 Military Road Cremorne NSW

This property is located on Military road opposite the Cremorne Town Center. The property has double frontage to Military road & Rear access to Parraween Street. This building offers beautiful high ceilings and a significant enclosed north facing outdoor dinning area.

Features include:

- 180 sqm + outdoor area
- \$1,000pw + GST
- Council car park at rear

Contact Doran Commercial on 9953 3400 or Ben Fowler on 0437 358 633