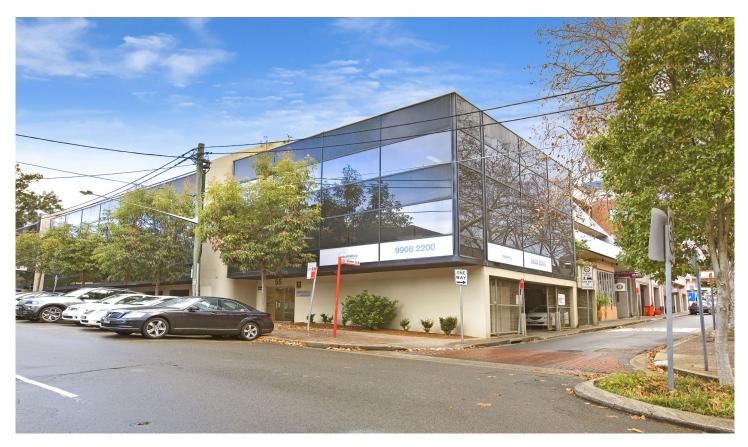

## **57 Grosvenor Street Neutral Bay NSW**

This large office has a exceptional fit out with many work stations. Fully stocked kitchenette area with fridge, oven and dishwasher. There are three large windows overlooking Grosvenor Street the office is flooded with natural light.