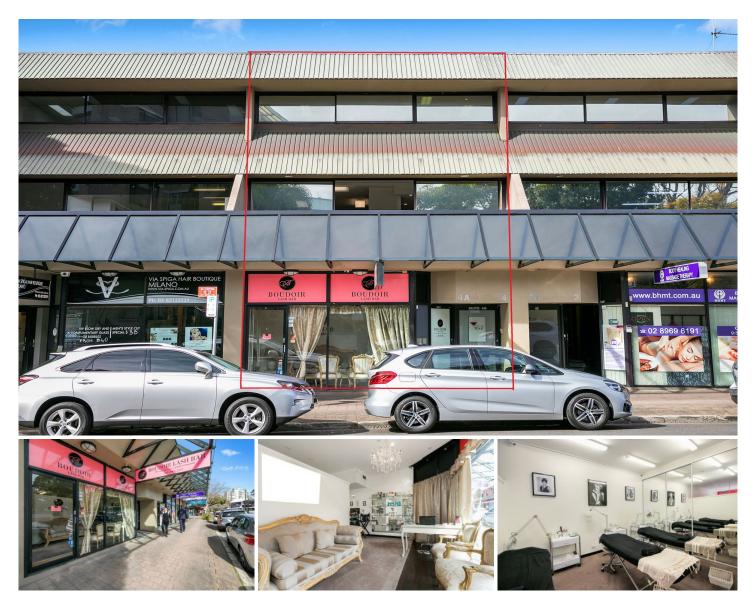

## 4/211 Ben Boyd Road Neutral Bay NSW

Lot 4 of 211 Ben Boyd Road offers both Investors and Owner Occupiers alike the opportunity to invest in one of Neutral Bay's most prominent, centrally located retail/commercial buildings.

Area: Strata area 168sqm excluding parking Shop of 43sqm - leased to Boudoir Lash Bar, currently on a holding over basis Office of 125sqm - currently vacant

Parking: Much sought after tandem car space (2 x car space total) located on ground level conveniently off Grosvenor lane.

The Building: The suite is located within the prominent corner building on Grosvenor St and Ben Boyd Rd, Neutral Bay. It comprises 8 low rise retail/commercial strata units

Building Size: 168 sqm

View : https://www.dorancommercial.com.au/sa