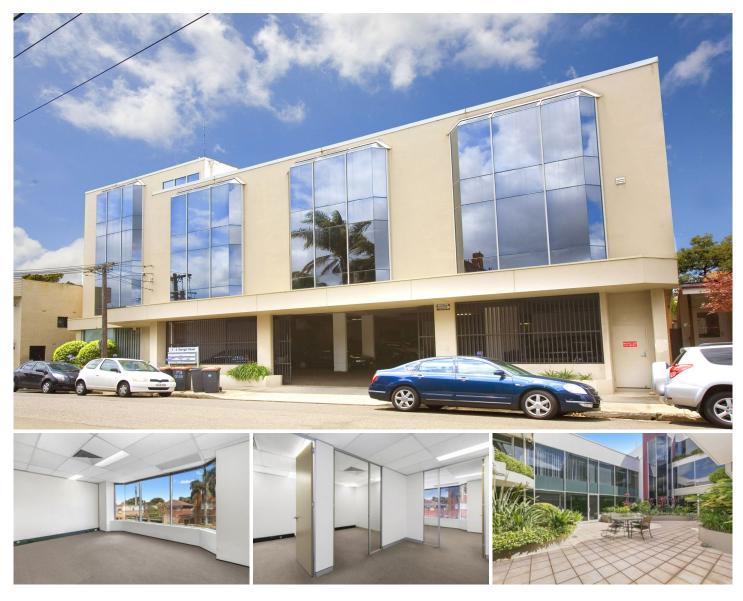

## 102/1-3 Gurrigal Street Mosman NSW

This office suite offers tenants a space in one of Mosman's iconic commercial strata buildings.

This suite is divided into three partitioned offices, Two offices are medium sized with one larger office over looking Gurrigal Street. The large office is full of natural light.

The building has a great common courtyard area situated in the middle of the complex. This offers an abundant amount of sun light that fills the break out area for all tenants to enjoy.

- Car Spaces Available at \$300 p.c.m + GST