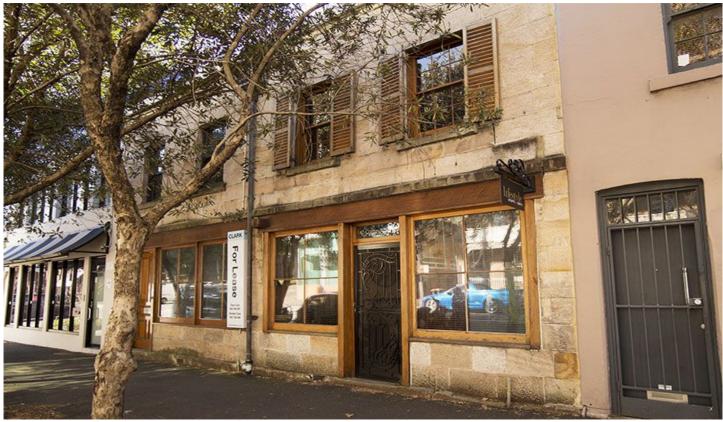

## 140 Cathedral Street Woolloomooloo NSW

Set within the heart of Woolloomooloo this fantastic office space offers its tenants a warm and unique experience. It is located on one of the suburbs most recognizable corners and is surrounded by fantastic retail. Located only a short distance from Sydney's CBD. The property is free flowing with an exposed brick basement style, which is spread over two levels.

- > 5 Car Spaces
- > Fully Self Contained
- > Unique Office Experience
- > Cheap Rental
- > Key Location

**View**: https://www.dorancommercial.com.au/lease/nsw/sydney-city/woolloomooloo/commercial/offices/58 83277