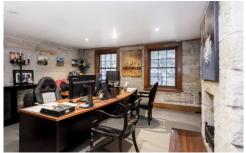

## 140 Cathedral Street Woolloomooloo NSW

Set within the heart of Woolloomooloo this fantastic office space offers its tenants a warm and unique experience. It is located on one of the suburbs most recognizable corners and is surrounded by fantastic retail. Located only a short distance from Sydney's CBD. The property is free flowing with an exposed brick basement style, which is spread over two levels.

- > 5 Car Spaces
- > Fully Self Contained
- > Unique Office Experience
- > Cheap Rental
- > Key Location

**View**: https://www.dorancommercial.com.au/lease/nsw/sydney-city/woolloomooloo/commercial/offices/58 83277