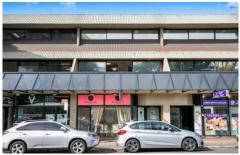

## Level 2/4/211 Ben Boyd Road Neutral Bay NSW

The office area benefits from it's own private access off Ben Boyd Road giving the office a real identity. Other features include:

- 125sqm approx.
- Ample natural light on both levels
- Both levels have bathrooms and the top-level shower facilities
- Freshly painted and carpeted
- Small balcony area on level 1
- Tandem Car Space