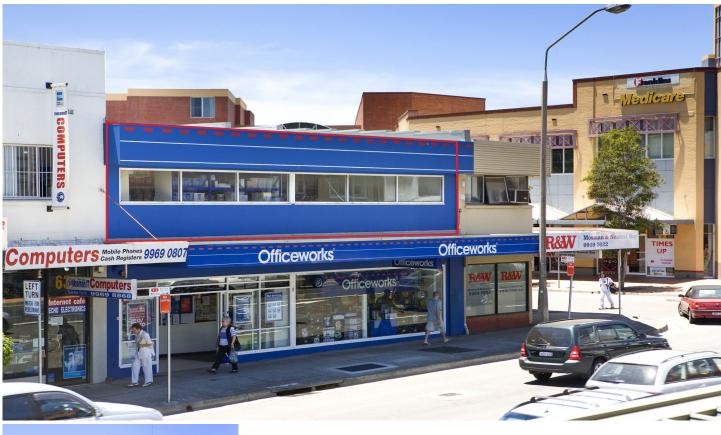

## 640 Military Road Mosman NSW

This is truly a rare offering the property features:

- Opposite Bridgepoint which boasts Harris Farm, Aldi & IGA

- Above Officeworks
- Ample free customer parking in Bridgepoint
- Signage available
- Lift access from Military Road hence perfect for medical uses, real estate, offices and many other users (stca)
- Trade demographic in Sudnov's olite
- Trade demographic in Sydney's elite