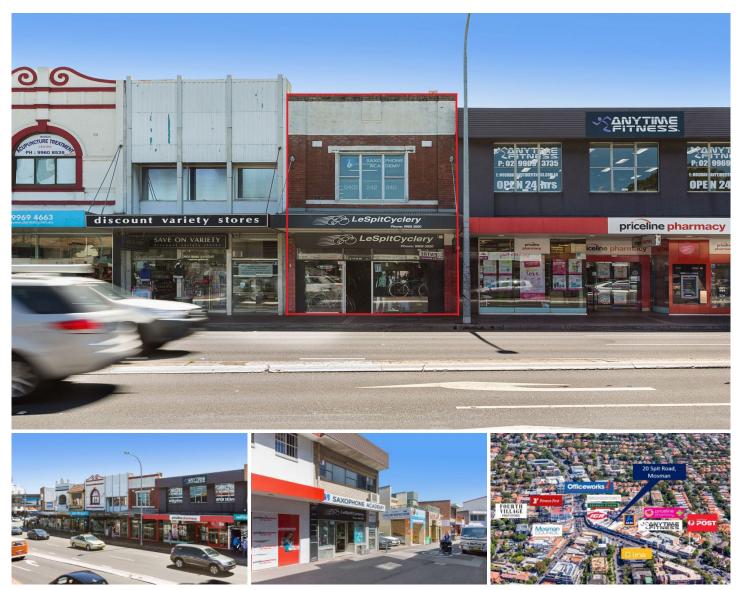

## 20 Spit Road Mosman NSW

It is our pleasure to be the exclusive marketing agents of 20 Spit Road Mosman.

A 2 level freehold building of 359 sqm approx, with retail on the ground floor and first floor office suites which sits on a site area of 208.7 sqm.

## Investors

The property benefits from strong and secure tenants with Le Spit Cyclery on the ground floor having been in the premises for 20 + years. Le Spit Cyclery is part of the ADV Leisure Group which has 3 other bicycle shops in Sydney(apart from Spit junction there is Sydney,Randwick & Dural.)

## Building Size : 359 sqm View : https://ww

: https://www.dorancommercial.com.au/sa le/nsw/north-shore-lower/mosman/com mercial/retail/5883286

Tom Doran 02 9953 3400

https://www.dorancommercial.com.au