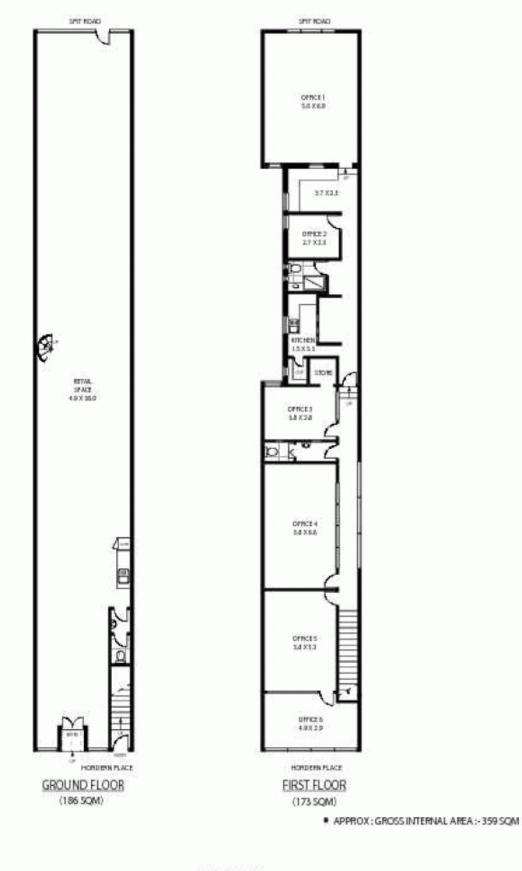

## 20 Spit Road Mosman NSW

It is our pleasure to be the exclusive marketing agents of 20 Spit Road Mosman.

A 2 level freehold building of 359 sqm approx, with retail on the ground floor and first floor office suites which sits on a site area of 208.7 sqm.

## Building Size : 359 sqm View : https://ww

: https://www.dorancommercial.com.au/sa le/nsw/north-shore-lower/mosman/com mercial/retail/5883286

Tom Doran 02 9953 3400

https://www.dorancommercial.com.au

## 20 SPIT ROAD

MOSMAN

\*Oisclaimer: mtp - mind the gap floor plans & site plans are intended as a guide only. IndMduals should always rely on their own engulates for exact measurements and no waterities are intended or given. Please Mote: Any internal area measurement total that may be included does not include anyvoid spaces or recest. Any external area measurement total that may be included does not include plan area jue total grounds and garden areas), mbg - mind the gap - 1300 133 145 - www. mindthegap.com.au