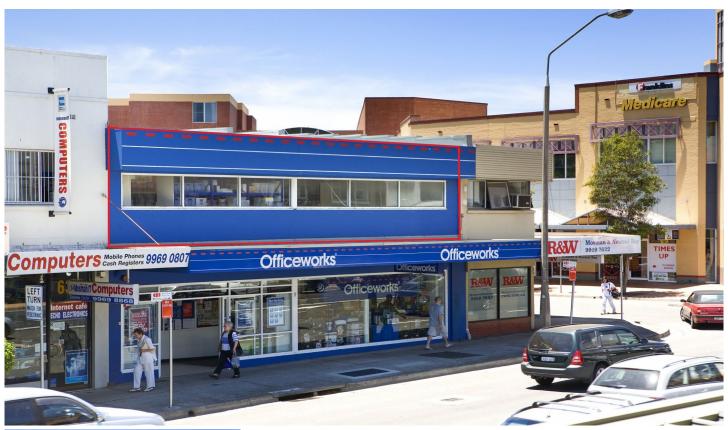

## Level 1/2/640 Military Road Mosman NSW

Sought-After 1st Floor Tenancy With Lift Access + Exposure

This is truly a rare offering the property features:

- Opposite Bridgepoint which boasts Harris Farm, Aldi & IGA
- Above Officeworks
- Ample free customer parking in Bridgepoint
- Some signage available
- Lift access from Military Road hence perfect for medical uses, real estate, offices and many other users (stca)
- Trade demographic in Sydney's elite

A rare commodity that will lease very quickly,

For any further details or to inspect please contact

Building Size: 363 sqm

View : https://www.dorancommercial.com.au/le ase/nsw/north-shore-lower/mosman/co