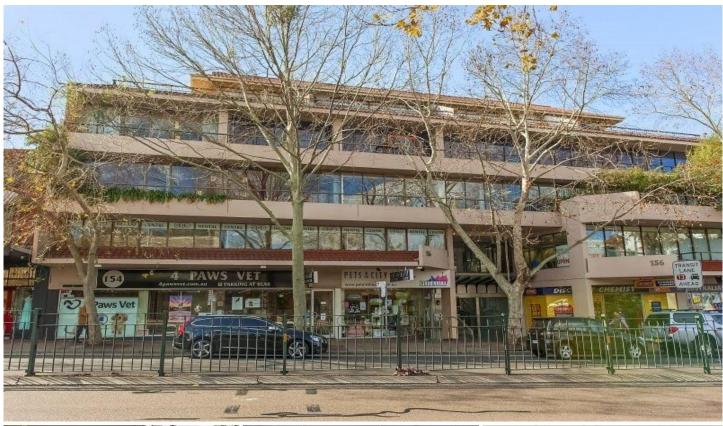

## 154- 158 Military Road Neutral Bay NSW

Located in the heart of Neutral Bay this office space is available for a range of commercial uses. The space lends it's self to commercial, creative and medical tenants.

Commercial space in the "East Lynne" Building is very tightly held, so act quickly in order to secure your share of this impressive space that offers:

- \* Total floor area of 87sqm
- \* Ducted reverse cycle air-conditioning \* Security building with lift and intercom
- \* Located in the heart of cosmopolitan Neutral Bay
- \* 3 Car Spaces at \$300 p.c.m + GST