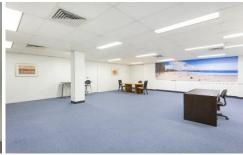

Commercial space in the "East Lynne" Building is very tightly held, so act quickly in order to secure your share of this impressive space that offers:

- \* Total floor area of 87sqm
- \* Ducted reverse cycle air-conditioning \* Security building with lift and intercom
- \* Located in the heart of cosmopolitan Neutral Bay
- \* 3 Car Spaces at \$300 p.c.m + GST

Building Size: 87 sqm

View

: https://www.dorancommercial.com.au/le ase/nsw/north-shore-lower/neutral-bay/c

ommercial/offices/5883288

**Doran Commercial** 02 9953 3400

For any further information please contact: