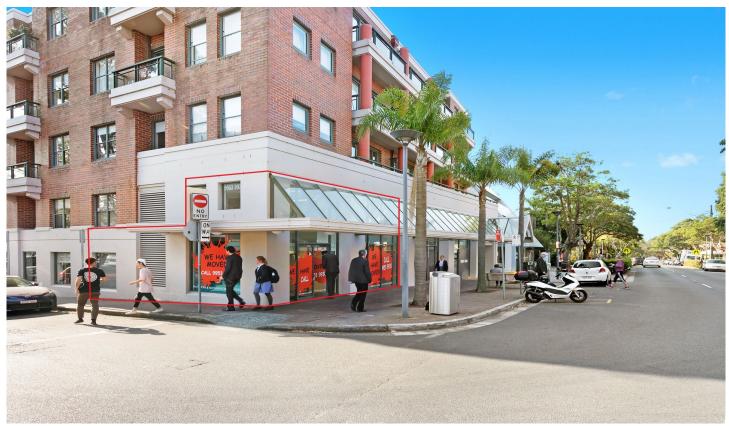

## Level Ground/4-8 Waters Road Neutral Bay NSW

Heavily discounted retail available for sub lease

- Try concept with no long term lease risk
- Outstanding Corner Shop
- Exposure With Car Park On DoorstepSituated 50m away from Woolworths
- 2 parking spaces included
- Ample customer parking in council and Woolworths car parks
- Fully self contained

For all enquiries or to arrange an inspection contact Doran Commercial 9953 3400

Building Size: 113 sqm

View : https://www.dorancommercial.com.au/le

ase/nsw/north-shore-lower/neutral-bay/c

ommercial/retail/5883291