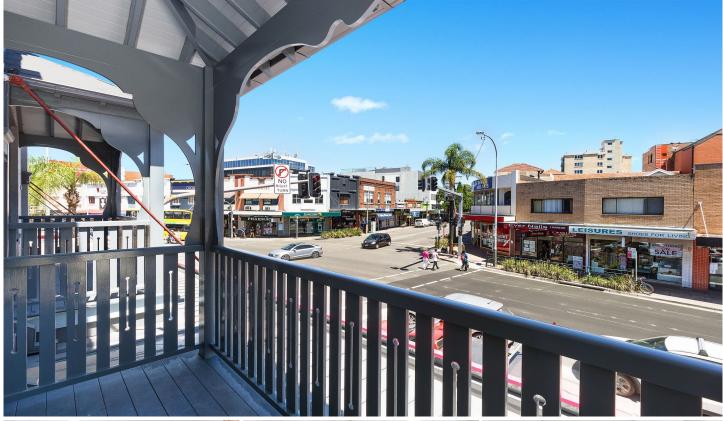

## Suite 1/194-196 Military Road Neutral Bay NSW

This iconic building was built in 1915 and has an office suite available for lease. This office suite has large windows allowing ample natural light, accompanied by a stunning original brick wall with character unlike other commercial office suites. Also has a balcony which over looks Military Road. This space is located in the absolute heart of Neutral Bay.