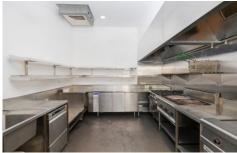

## 238 Military Road Road Neutral Bay NSW

- 80sqm approx.
- Grease Trap and Exhaust In Place
- Surrounded by thriving food, fashion and beauty operators
- Affordable Rent, Exceptional Fit out and Huge Exposure

## WILL NOT BE ON THE MARKET FOR MUCH LONGER!

Deals like this don't come around too often and this will go quickly, so contact me without delay to coordinate an inspection.

Doran Commercial 9953 3400 Pm@dorancommercial.com.au Building Size: 80 sqm