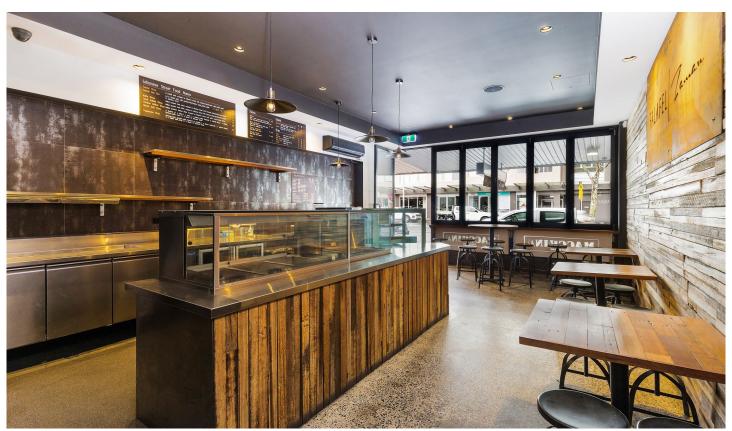

## 238 Military Road Road Neutral Bay NSW

- 80sqm approx.
- Grease Trap and Exhaust In Place
- Surrounded by thriving food, fashion and beauty operators
- Affordable Rent, Exceptional Fit out and Huge Exposure

## WILL NOT BE ON THE MARKET FOR MUCH LONGER!

Deals like this don't come around too often and this will go quickly, so contact me without delay to coordinate an inspection.

Doran Commercial 9953 3400 Pm@dorancommercial.com.au Building Size: 80 sqm