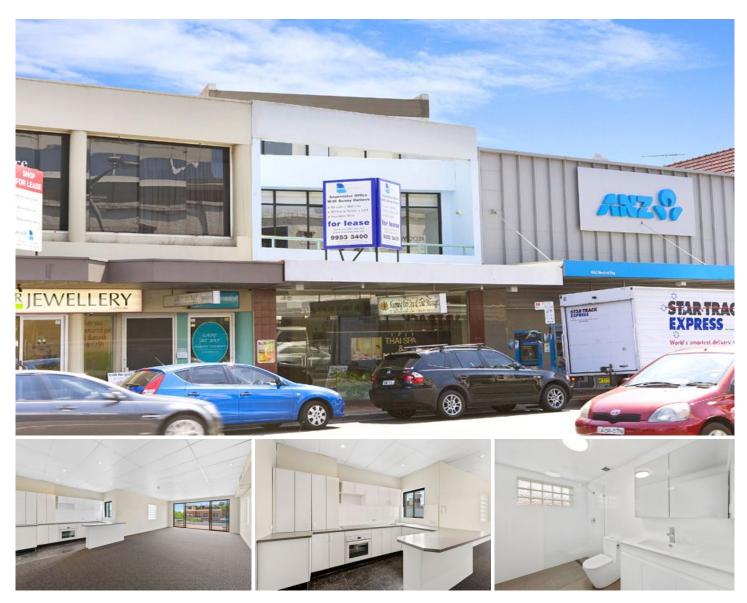

## Level 2/214 Military Road Neutral Bay NSW

Located in the Centre of Neutral Bay this office offers access to all necessary services including:

- Banks and Post Office
- Woolworths Car Park
- Cafes/Wine Bars/Restaurants

Other features include

- -112sqm
- Two Balcony's
- Great Natural Light
- New Kitchen and private bathroom facilities
- Ample customer parking in Woolworths car park just metres away

For any further details or to inspect please contact

Building Size: 112 sqm

View : https://www.dorancommercial.com.au/le ase/nsw/north-shore-lower/neutral-bay/c

ommercial/offices/5883301

Doran Commercial 02 9953 3400