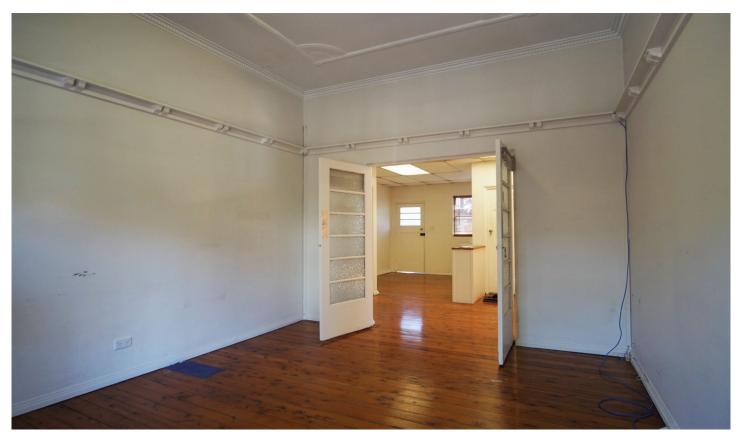

## 5/2A Waters Road Neutral Bay NSW

This office suite has large windows allowing ample natural light and has a exceptional open plan fit out.

- ? 80sqm
- ? Shower and washroom facilities. ? Open plan area
- ? 2 private offices/ board room areas.
- ? Private kitchenette area.
- ? Extremely affordable rental.