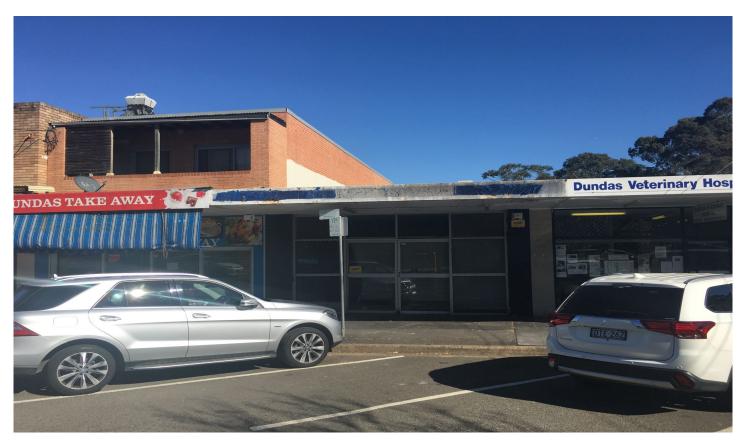

## 10 Station Street Dundas NSW

Located 100 meters away from Dundas Station this shop is the perfect opportunity to join a small community of thriving businesses.

Fantastic frontage and ready for an experienced operator to commence trading.

- 160 sqm approx.
- Car Space
- Available Now

Deals like this don't come around too often and this will go quickly, so contact me without delay to coordinate an inspection.

Doran Commercial 9953 3400 Pm@dorancommercial.com.au Building Size: 160 sqm