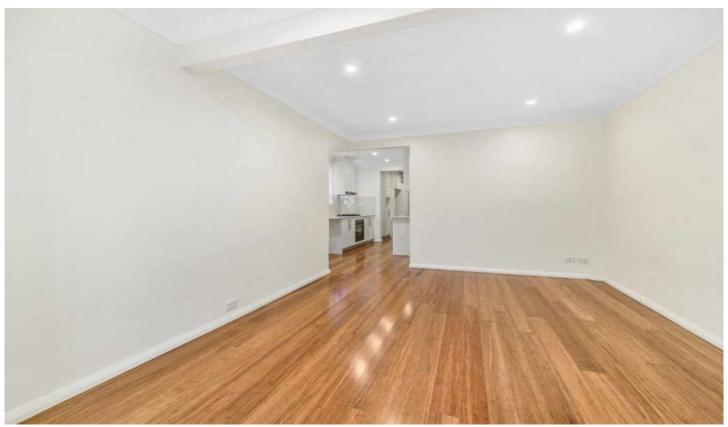

## 17A Langley Street Darlinghurst NSW

Perfectly located to all trendy bars, cafes and restaurants that Darlinghurst has to offer. Easy walking distance to CBD and transport.

Features Include:

- Separate living & dinning area
- Generous sized bedrooms, built ins
- Modern bathroom & fixtures
- Stainless steel kitchen with smeg gas appliances
- Polished timber floors
- Internal laundry
- Light & bright interior with LCD lighting throughout
- Separate dining & living areas
- Air conditioned
- Located in quite local street, opposite a newly developed park.