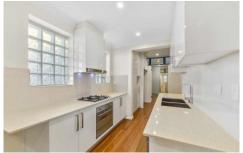

## 17A Langley Street Darlinghurst NSW

Perfectly located to all trendy bars, cafes and restaurants that Darlinghurst has to offer. Easy walking distance to CBD and transport.

Features Include:

- Separate living & dinning area
- Generous sized bedrooms, built ins
- Modern bathroom & fixtures
- Stainless steel kitchen with smeg gas appliances
- Polished timber floors
- Internal laundry
- Light & bright interior with LCD lighting throughout
- Separate dining & living areas
- Air conditioned
- Located in quite local street, opposite a newly developed park.