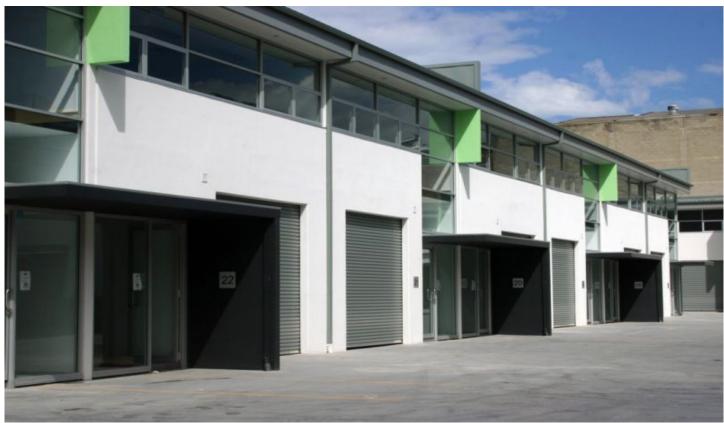

## 22/35 Higginbotham Road Gladesville NSW

- i. Good mix of office and warehouse
- ii. 5 meter clearance warehouse with electric roller shutter
- iii. Air conditioning and alarmed
- iv. Customer parking out front.
- v. 3 underground car spots