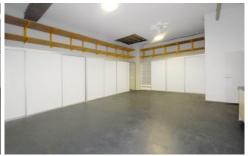

## 22/35 Higginbotham Road Gladesville NSW

- i. Good mix of office and warehouse
- ii. 5 meter clearance warehouse with electric roller shutter
- iii. Air conditioning and alarmed
- iv. Customer parking out front.
- v. 3 underground car spots