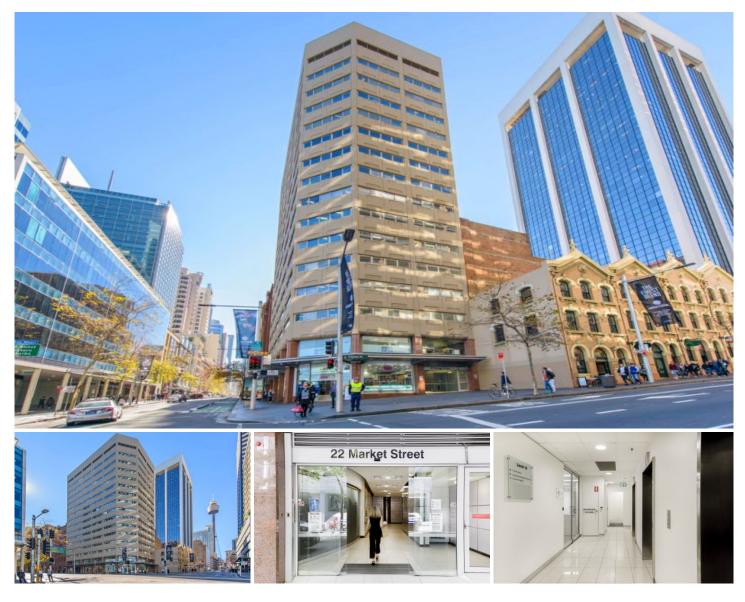

## Level 10/3/22 Market Street Sydney NSW

Your dream office in the heart of Sydney!

This office has generous reception area and private offices conveniently located in a modern commercial building with 3 lifts.

## Building Size : 100 sqm

View

: https://www.dorancommercial.com.au/le ase/nsw/sydney-city/sydney/commercial /offices/6736006

Joshua Ison (02) 9953 3400

**Michael Hatz** 1300 86 44 60