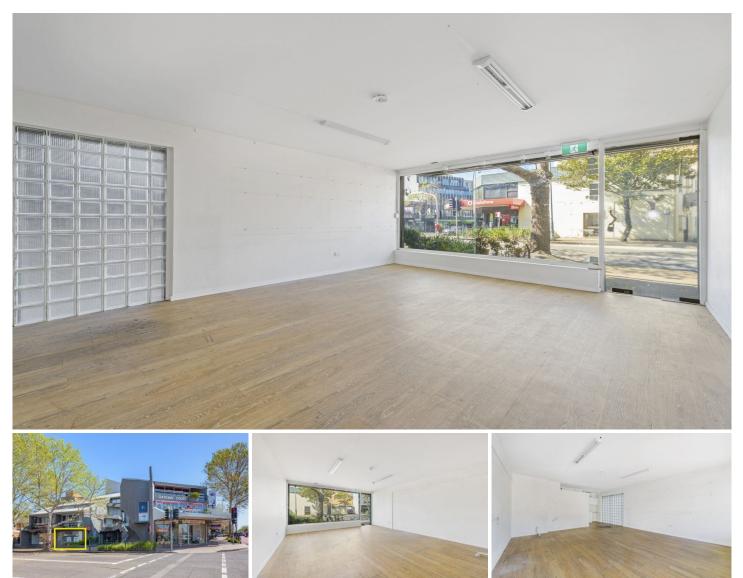

## 7/81 Military Road Neutral Bay NSW

This Shop is situated on a prominent area with exposure high trafficked streets surrounded by restaurants, cafes and retailers and is a prime location.

- 36sqm

- \$536.99 per week + GST
- Toilet Facilities
- Prime Location

Price Building Size : 36 sqm View

: \$28,000 pa

: https://www.dorancommercial.com.au/le ase/nsw/north-shore-lower/neutral-bay/c ommercial/retail/7205767

Joshua Ison (02) 9953 3400

https://www.dorancommercial.com.au