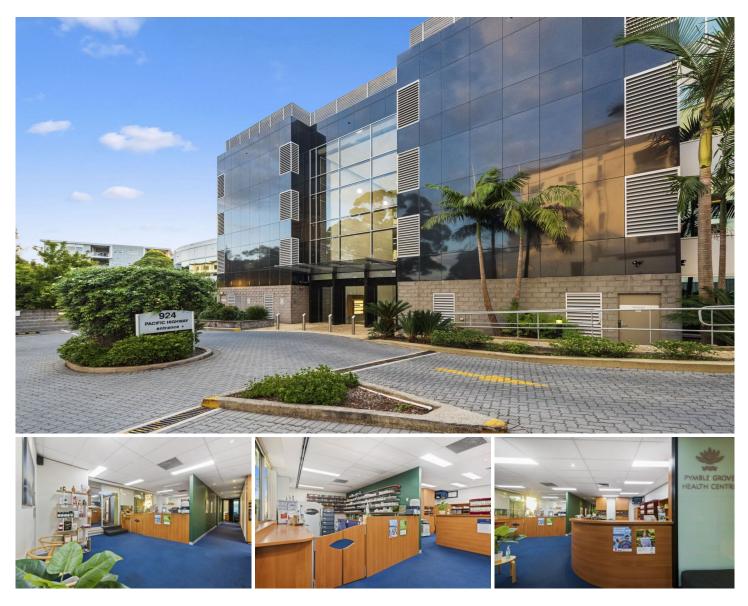

## 11/924 Pacific Highway Gordon NSW

Doran Commercial is pleased to offer:

Suite 11, 924 Pacific Highway, Gordon, to a national blue chip Medical Tenant; Fullerton Healthcare,

Fully leased for over 10 years and configured as multiple medical consulting rooms this 399sqm strata office property is located in the heart of Gordon and offers an outstanding opportunity to acquire a one of a kind investment.

With a recently signed 5 year lease (May 2022) the property occupies 195sqm of office while also offering 7 cars on title and a large 99sqm, Japanese garden/outdoor waiting area.

Based in Singapore; Fullerton Health is a leading provider of healthcare across the Asia Pacific region with over 550

## Building Size : 399 sqm

View

: https://www.dorancommercial.com.au/sa le/nsw/north-shore-upper/gordon/comm ercial/healthcare/7564456

**Michael Hatz** 1300 86 44 60