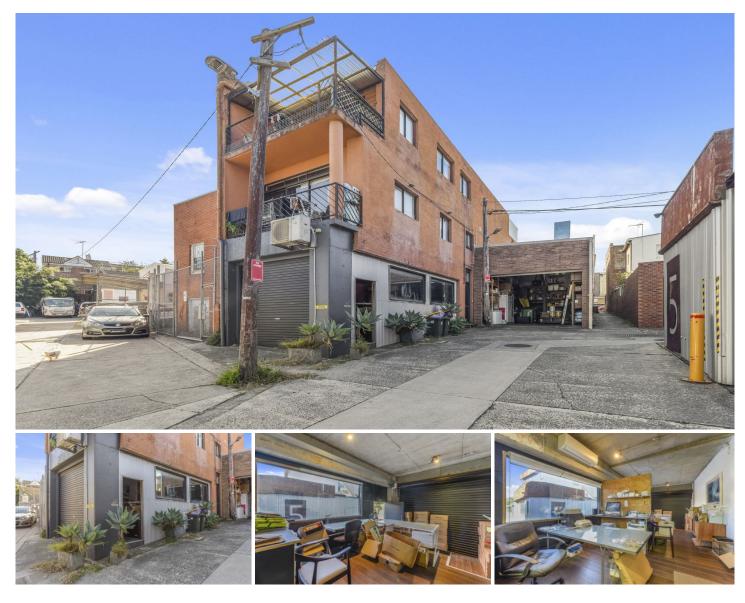

## 3/261 Bronte Road Bronte NSW

We offer a fantastic commercial space with 24-hour access that is tailor-made for your professional needs. This versatile unit comes with the following features to enhance your work environment:

- Approx 50sqm
- Air conditioned
- NBN connected.
- Space includes some furniture, racking
- Toilet + small kitchen

The location is prime, with easy access to major transport routes and nearby suppliers. Whether you're a small team or a solo entrepreneur, this space is designed to accommodate your requirements. This won't last long!

Contact us today to arrange viewing and secure your spot.

: \$30,000 pa Price Building Size : 50 sqm View

: https://www.dorancommercial.com.au/le ase/nsw/eastern-suburbs/bronte/comme rcial/industrial/7596840