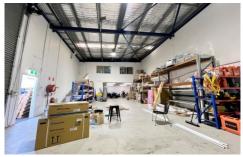

- Up to 6.2m height clear span warehouse with roller door approx. 212m2
- -Excellent multi functional second level office accommodation, equipped with boardroom room and multi work station facilities
- Shower and kitchen amenities
- 3 x on title labelled car spots
- Gated secure established