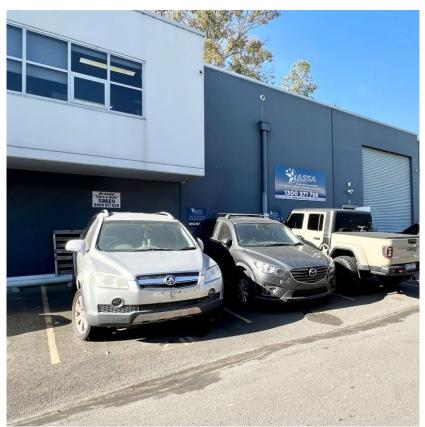

## 6/92 Milperra Road Revesby NSW

Centrally located and moments to the River Road M5 on/off ramp and on one of the areas major arterial roads with easy access, this factory unit on Milperra Road in Revesby will likely be snapped up quickly!. Along with the prime positioning, this unit also boasts the following:

- Up to 6.2m height clear span warehouse with roller door approx. 212m2
- -Excellent multi functional second level office accommodation, equipped with boardroom room and multi work station facilities
- Shower and kitchen amenities
- 3 x on title labelled car spots
- Gated secure established