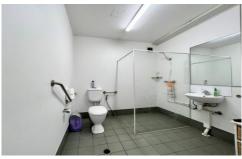

- Up to 6.2m height clear span warehouse with roller door approx. 212m2
- -Excellent multi functional second level office accommodation, equipped with boardroom room and multi work station facilities
- Shower and kitchen amenities
- 3 x on title labelled car spots
- Gated secure established